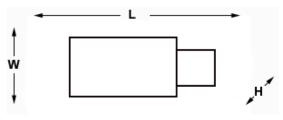

#### **Product Dimensions**

Inches: 1.65" x 0.74" x 0.43"

Millimeters: 42 x 19 x 11

Warranty: 3 Years