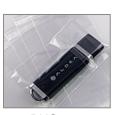

#### **Product Dimensions**

Inches: 1.65" x 0.74" x 0.43"

Millimeters: 42 x 19 x 11

Warranty: 3 Years

# **Product Specifications**

Product Material : Aluminum
Weight : 12 Grams

Interface : USB 2.0

System Requirements: Windows 95 and above, Mac OS 8.6

and above, Linux.

**Drivers** : Required only for Windows 95/98